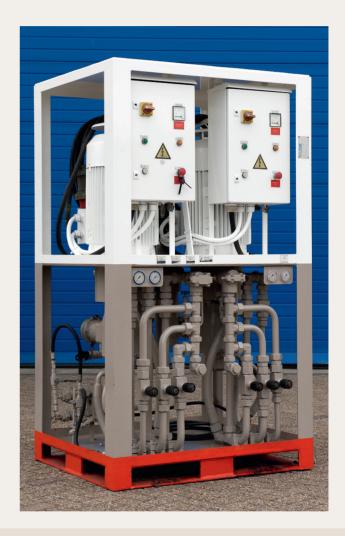

# *Flushing unit* 300 & 600

### Application

Flushing units are used to clean hydraulic piping. A new or rebuild hydraulic piping system should be flushed before it becomes operational. Our flushing system creates a high flow at high pressure. This leaves the inside walls of the fluid conductors at the same cleanliness as the new fluid that will be installed.

### Modes of use

The system is designed for flushing hydraulic systems. Generally, flushing speed should exceed 7m/s.

> 38S in pressure line 38S in return line

1,250 x 1,000 x 2,200

111/min., fully adjustable

mineral hydraulic oil 600l/min. @ 45 bar (maximum)

200 bar (maximum pressure),

2 electric motors for flushing, 30kW - 400V - 50Hz - 60A 1600I (separate reservoir)

2x minimess (particle counter connection) 1,250 x 1,000 x 2,200

1,000kg (excluding flushing media)

500kg (excluding flushing media)

fully adjustable

38S in pressure line 38S in return line

1,250 x 1,000 x 2,200