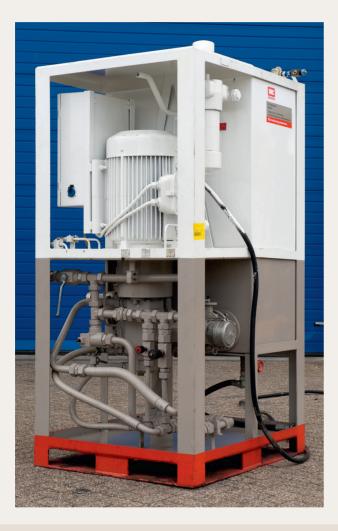

# *Flushing unit* 300 & 600

### Application

Flushing units are used to clean hydraulic piping. A new or rebuild hydraulic piping system should be flushed before it becomes operational. Our flushing system creates a high flow at high pressure. This leaves the inside walls of the fluid conductors at the same cleanliness as the new fluid that will be installed.

### Modes of use

The system is designed for flushing hydraulic systems. Generally, flushing speed should exceed 7m/s.

3 - 10µ

3 - 10µ

800l 3 - 10μ

3 - 10µ

integrated

200 bar (maximum pressure), fully adjustable

1 electric motor for flushing, 30kW - 400V - 50Hz - 60A

2x minimess (particle counter connection)

1,250kg (excluding flushing media)